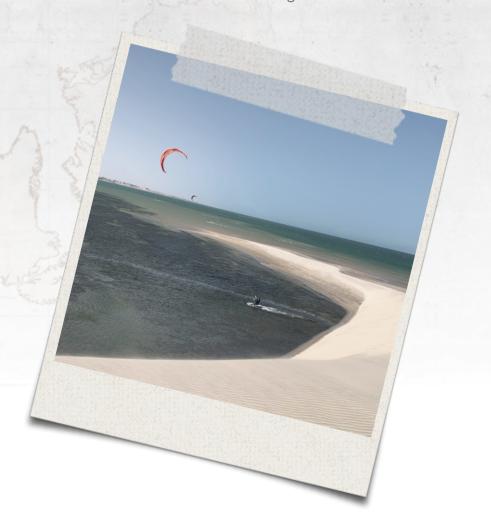

## Kitesurf around the White Dune

Located 30 minutes away from our resort by car, the white dune is a must-see place in Dakhla. Shaped by the wind it stands up majestically on the lagoon and even forms its own backwater, offering a wonderful panorama from the top. This atypical place is an amazing kitesurfing spot both for its beauty and the navigation conditions it proposes.

Two groups will be formed according to your level:

- Independent kitesurfers will navigate around the white dune before coming back to Tour d'Eole with a downwind of 10 kilometers, accompanied by the team of Ocean Academy and the security boat.
- The rest of the group will enjoy the navigation around the white dune. They will be coming back to Tour d'Eole by Ocean Academy car. On the way back the group will be making a stop at the Asmaa thermal springs, a hot water source known for its dermatological benefits.