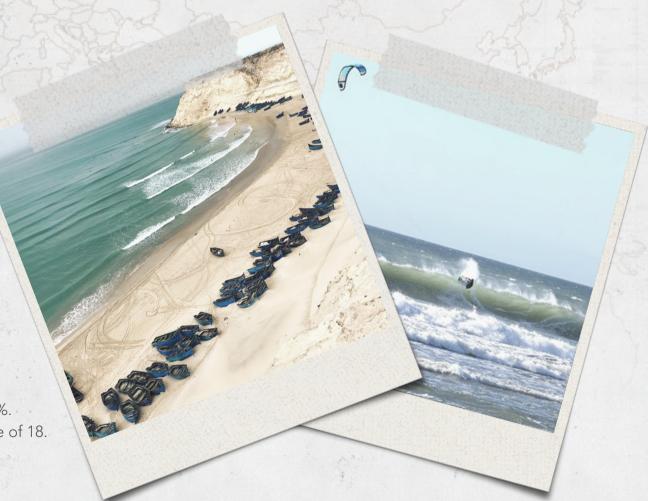

## Kitesurfing at the White Dune

Located 30 minutes away from our resort by car, the white dune is a must-see place in Dakhla. Shaped by the wind it stands up majestically on the lagoon and even forms its own backwater, offering a wonderful panorama from the top. This atypical place is an amazing kitesurfing spot both for its beauty and the navigation conditions it proposes.

Two groups will be formed according to your level:

- Independent kitesurfers will navigate around the white dune before coming back to La Tour d'Eole with a downwind of 12 kilometers, accompanied by the team of Ocean Academy and the security boat.
- The rest of the group will enjoy the navigation around the white dune. They will be coming back to Tour d'Eole by Ocean Academy car. On the way back the group will be making a stop at the Asmaa thermal springs, a hot water source known for its dermatological benefits.

### Kitesurf in Pointe de l'Or, the wave spot

Located 30 min by car from our complex, Pointe de l'Or overlooks the Atlantic Ocean. This spot is great to practice kitesurfing for the seekers of the perfect combination of wind and ocean waves.