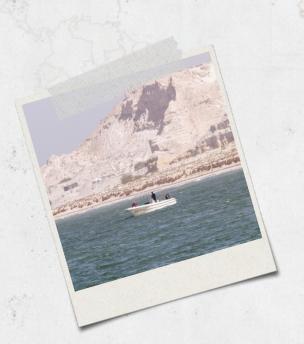

### Boat ride excursion

Days without wind are perfect for discovering most attractive sites of Dakhla by boat. We offer a ride with our small motor boat to visit the White Dune and the Dragon Island.

On the White Dune you have an opportunity to enjoy a beautiful sandy beach surrounded by magnificent landscapes.

On the Dragon Island you can hike to the top of the island to spectate the panoramic view of the lagoon. You will also find excellent clay for your skin and make your masks on the spot.

Price for the boat (8 persons maximum):