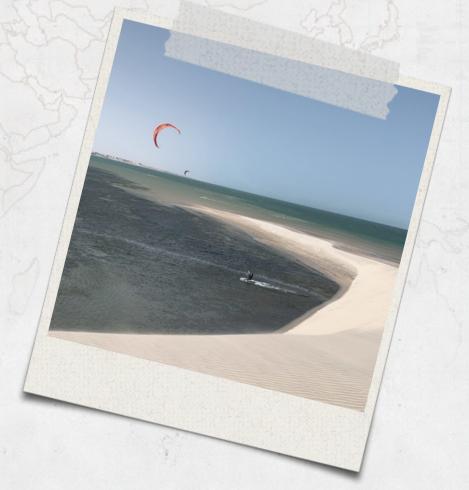

## Kitesurfing at the White Dune

Located 30 minutes away from our resort by car, the white dune is a must-see place in Dakhla. Shaped by the wind it stands up majestically on the lagoon and even forms its own backwater, offering a wonderful panorama from the top. This atypical place is an amazing kitesurfing spot both for its beauty and the navigation conditions it proposes.

Two groups will be formed according to your level:

- Independent kitesurfers will navigate around the white dune before coming back to La Tour d'Eole with a downwind of 12 kilometers, accompanied by the team of Ocean Academy and the security boat.
- The rest of the group will enjoy the navigation around the white dune. They will be coming back to Tour d'Eole by Ocean Academy car. On the way back the group will be making a stop at the Asmaa thermal springs, a hot water source known for its dermatological benefits.