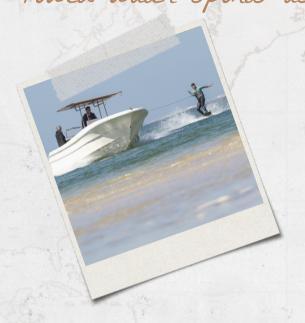

#### Price:

- One person 2 000 Dhs
- 2 persons 2 500 Dhs
- 3 persons 3 000 Dhs
- 4 persons 3 500 Dhs

When the wind stops blowing, we propose you to enjoy activities towed by our motorboat directly on the private spot of La Tour d'Eole. Meet us at the nautical base to boost your adrenaline and experience strong sensations!

There are 3 possibilities: wakeboard, buoy and foil.

Each ride lasts 15 minutes, the price is 330 Dhs per ride.

Aquawalking on our spot

The lagoon in front of our Ocean Academy and the Swimming-Pool spot in the South are ideals playing fields to practice aquawalking when the wind stops blowing. Let our coaches guide you through a sportive sea hiking during one hour and half to discover the surrounding area of our haven of peace.